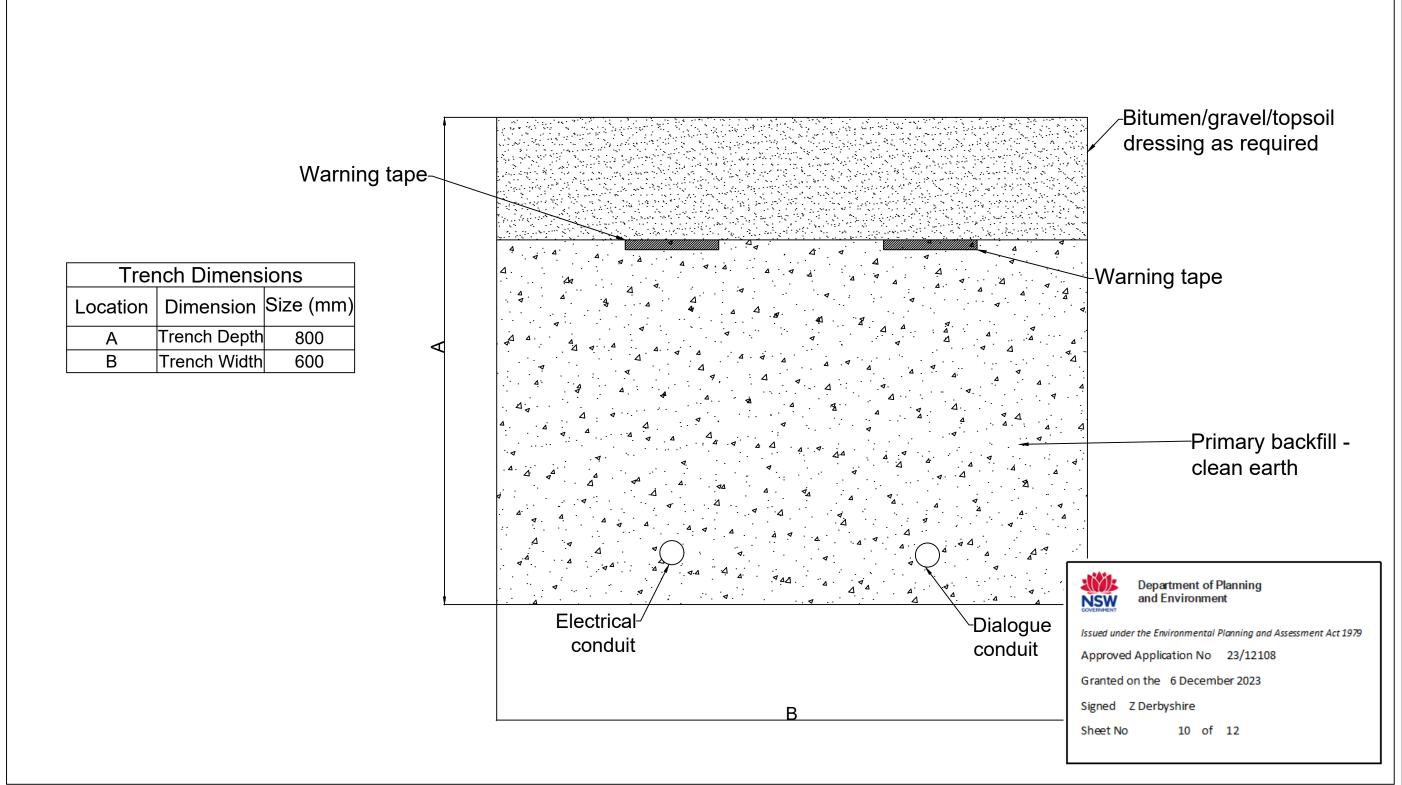

### NOTES

- Services Separation Distances within trench, trench depth and trench width as per AS 3000 - Electrical Installations and AS 3500 - Plumbing and Drainage
- 2. Electrical marker tape will be installed above electrical and communications services as per AS 3000

# DRAWING

Snowmaking Trench Cross Section - Power and dialog

PROJECT

Snowmaking Fan Guns - Lower Supertrail

| REV                  | DATE     | DESCRIPTION     |                                        |  |
|----------------------|----------|-----------------|----------------------------------------|--|
| 1                    | 06/07/23 | Original for DA |                                        |  |
|                      |          |                 |                                        |  |
|                      |          |                 |                                        |  |
| DESIGNED BY          |          |                 | CHECKED BY                             |  |
| K. O'Sullivan        |          |                 | R. Nuridin                             |  |
| SCALE NTS            |          |                 | FILE NAME                              |  |
| SHEET <sub>1/1</sub> |          |                 | Snowmaking Trench Cross<br>Section.dwg |  |