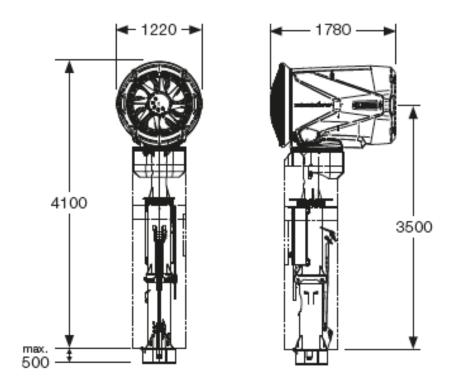

# **TT10 Fan Gun Dimensions**

(Source: TechnoAlpin 2020)

Department of Planning and Environment

Issued under the Environmental Planning and Assessment Act 1979

Approved Application No 23/12108

Granted on the 6 December 2023