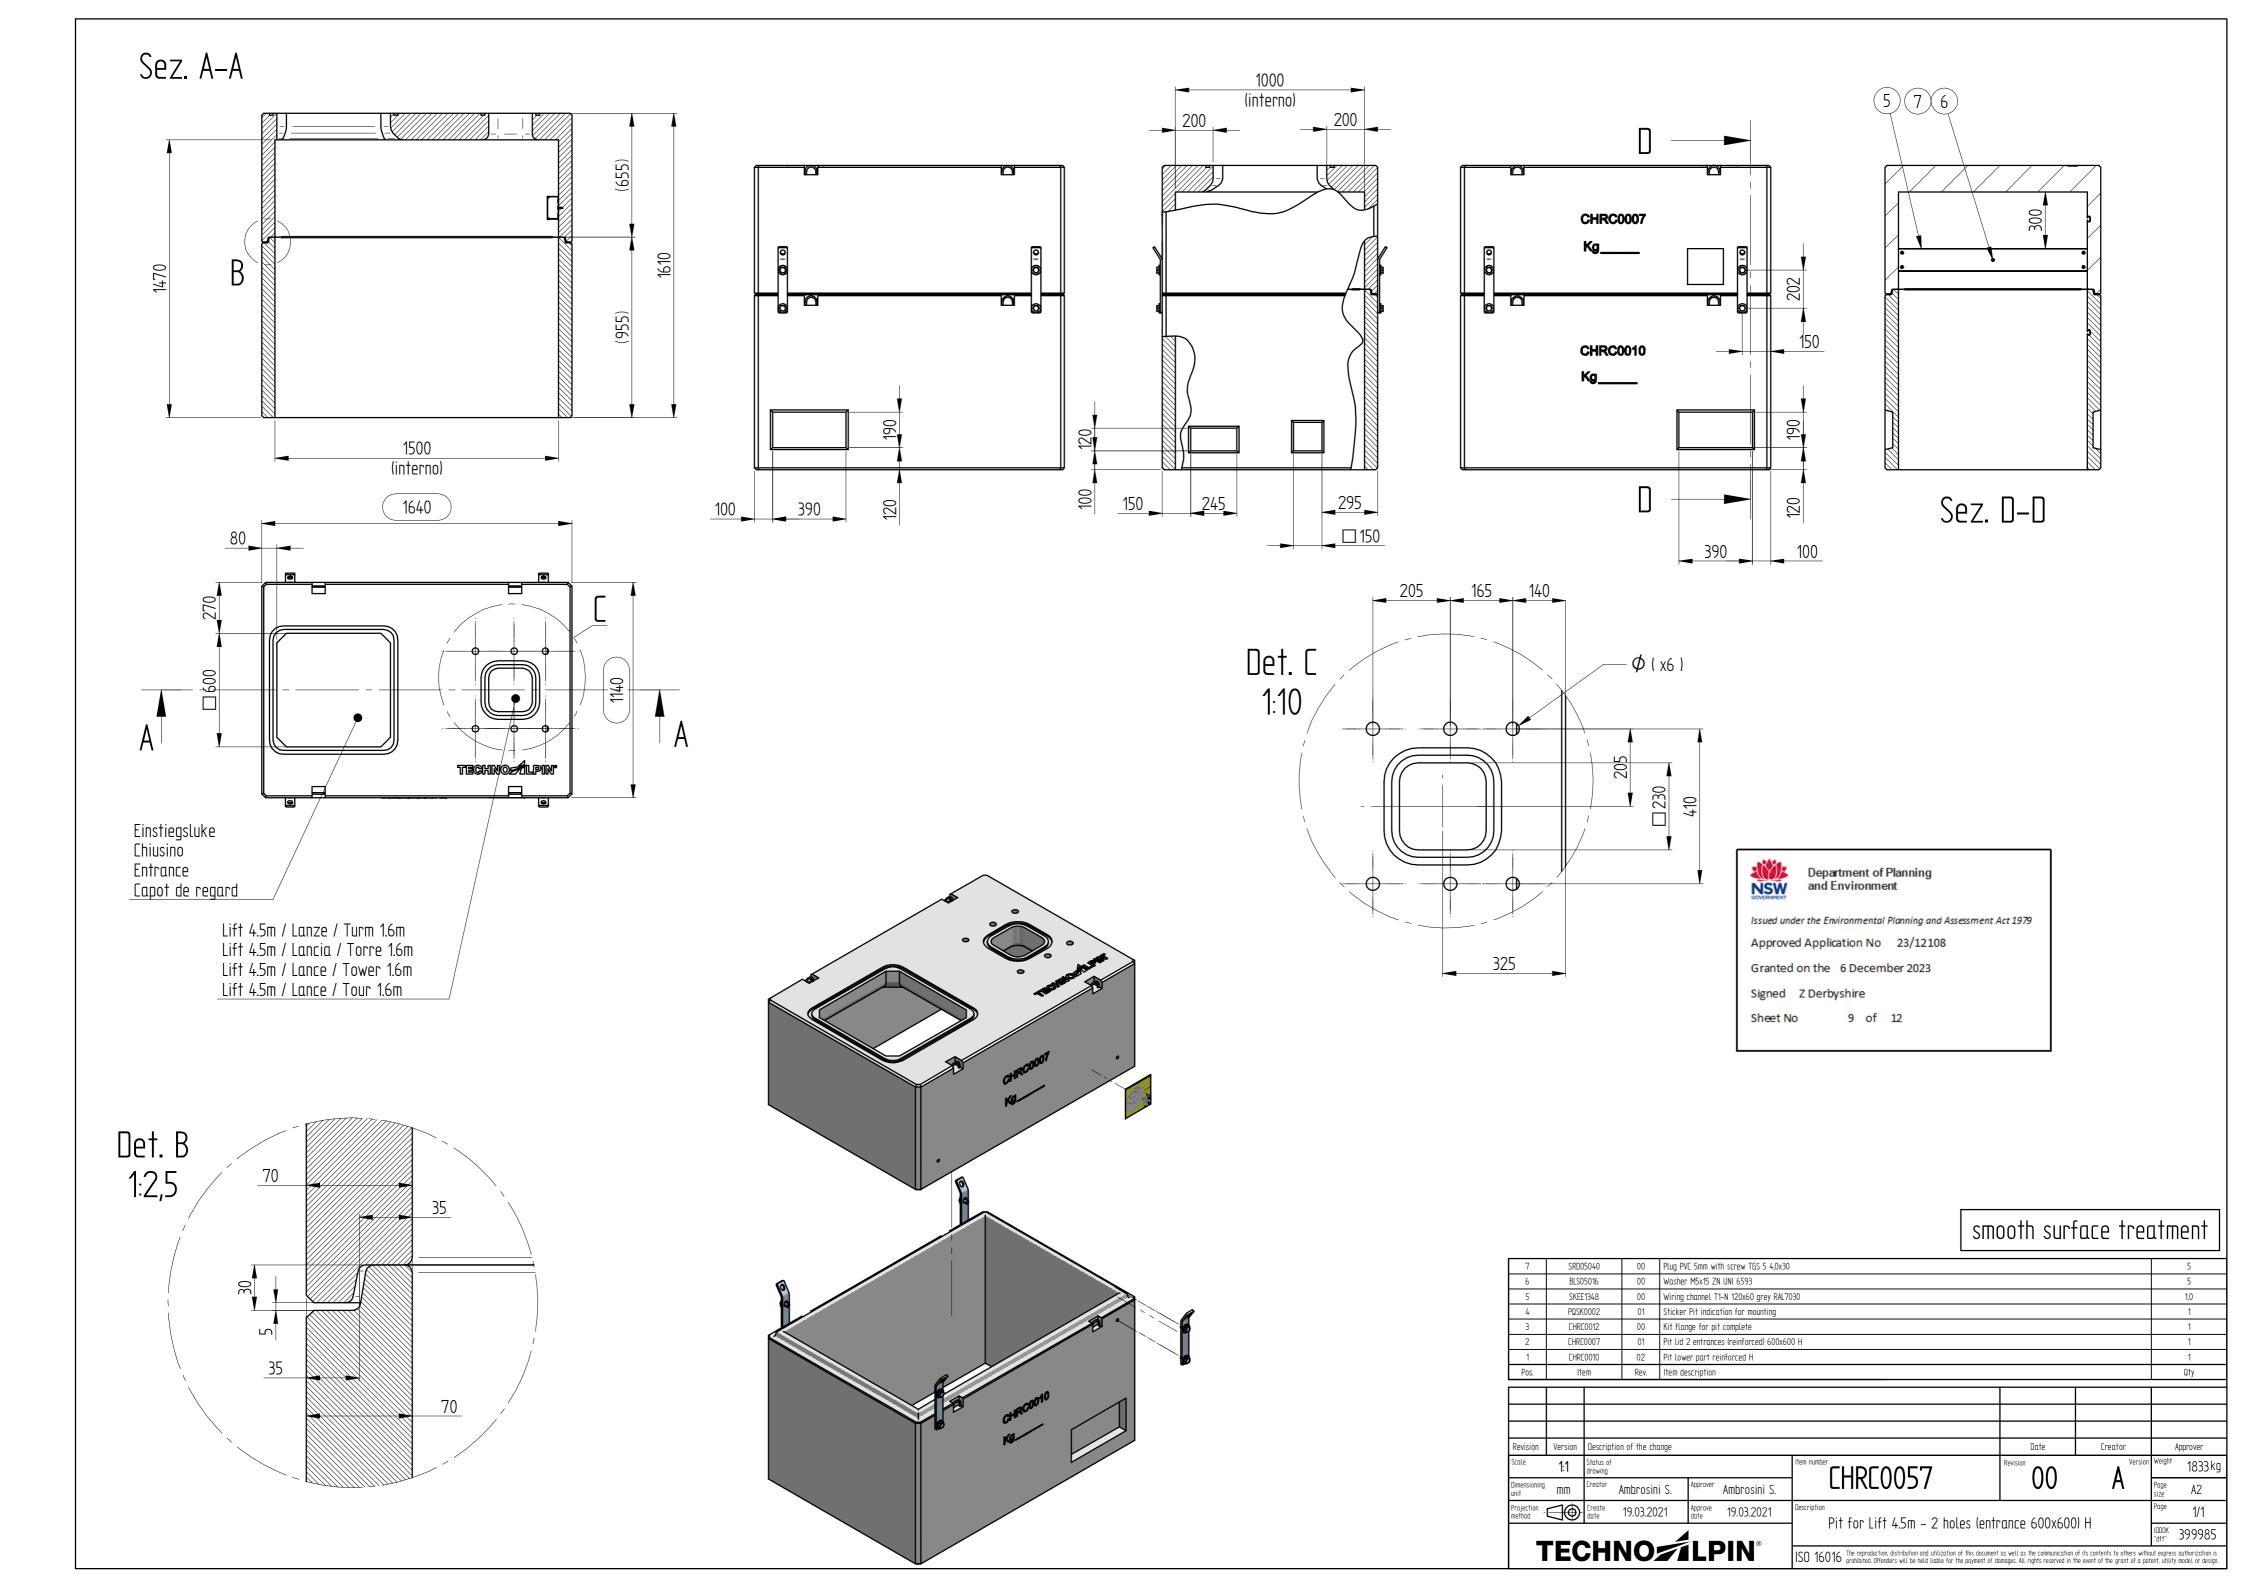

### NOTES

- Services Separation Distances within trench, trench depth and trench width as per AS 3000 - Electrical Installations and AS 3500 - Plumbing and Drainage
- 2. Electrical marker tape will be installed above electrical and communications services as per AS 3000

# DRAWING

Snowmaking Trench Cross Section - Power and dialog

PROJECT

Snowmaking Fan Guns - Lower Supertrail



| REV                  | DATE     | DESCRIPTION     |                                        |  |
|----------------------|----------|-----------------|----------------------------------------|--|
| 1                    | 06/07/23 | Original for DA |                                        |  |
|                      |          |                 |                                        |  |
|