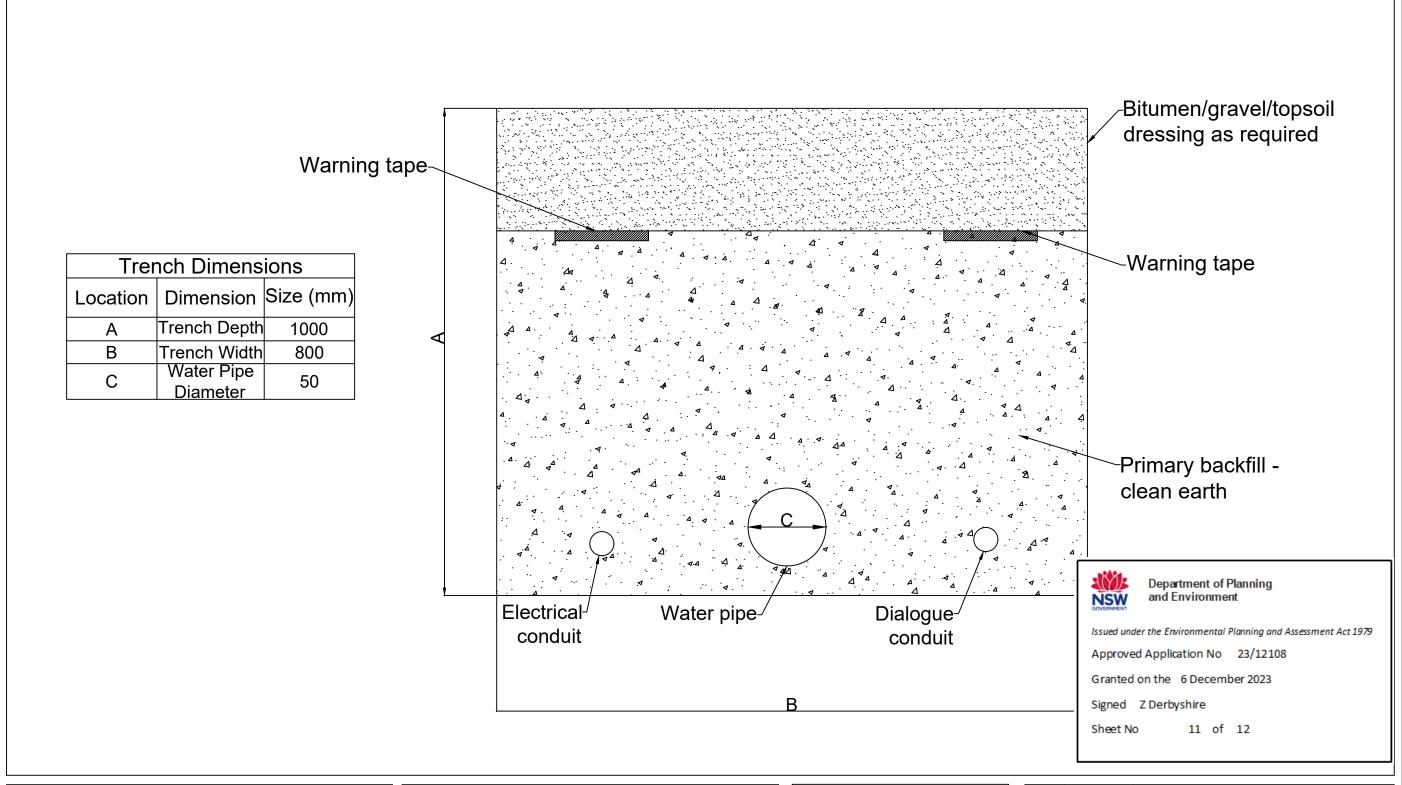

### NOTES

- Services Separation Distances within trench, trench depth and trench width as per AS 3000 - Electrical Installations and AS 3500 - Plumbing and Drainage
- 2. Electrical marker tape will be installed above electrical and communications services as per AS 3000

# DRAWING

Snowmaking Lateral Trench Cross Section to Fan Pit

PROJECT

Snowmaking Fan Guns - Lower Supertrail

| REV           |           | DESCRIPTION     |                                        |  |
|---------------|-----------|-----------------|----------------------------------------|--|
| 1             | 06/07/23  | Original for DA |                                        |  |
|               |           |                 |                                        |  |
|               |           |                 |                                        |  |
| DESIGNED BY   |           |                 | CHECKED BY                             |  |
| K. O'Sullivan |           |                 | R. Nuridin                             |  |
| SCALE NTS     |           |                 | FILE NAME                              |  |
| SHEE          | SHEET 1/1 |                 | Snowmaking Trench Cross<br>Section.dwg |  |
|               |           |                 |                                        |  |